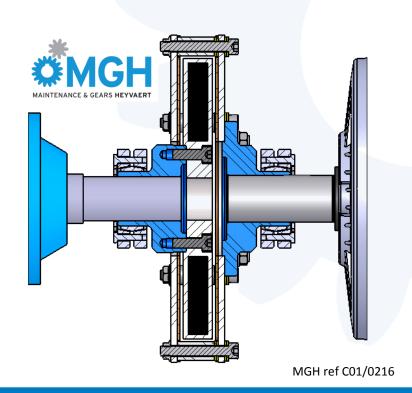

WINTERNANCE & GEARS HEYVAERT

Because of the permanent magnets in this induction couplers, we can transmit a torque without a fixed connection.